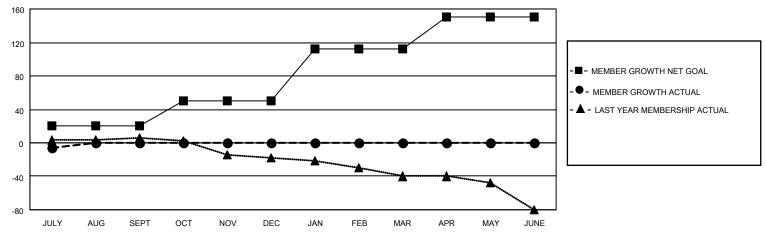

#### GOALS AND ACTUAL MEMBERS CUMULATIVE

| <u></u>          |    |                               |                                 |              |     |
|------------------|----|-------------------------------|---------------------------------|--------------|-----|
| DROPPED CLUBS: 0 |    | 6 CLUBS OF 48 ADDED 1 OR MORE | GENDER DISTRIBUTION             |              |     |
|                  |    | NEW MEMBERS                   | MALE                            | 713 (67.26%) |     |
|                  |    |                               | FEMALE                          | 347 (32.74%) |     |
| DROPPED MEMBERS  |    |                               |                                 |              |     |
| DECEASED         | 1  | CLICK HERE FOR CUMULATIVE     | TOTAL FAMILY UNIT MEMBERS       |              | 230 |
| CLUB CANCELLED   | 0  | MEMBERSHIP DATA               | FAMILY MEMBERS PAYING HALF DUES |              | 440 |
| OTHER            | 12 |                               |                                 |              | 116 |
| TOTAL            | 13 |                               | 1000                            |              |     |